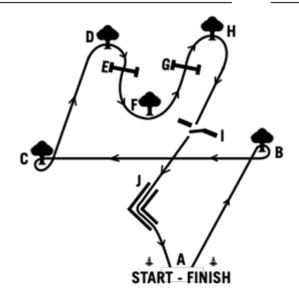

#### TIME TRIAL - TTP1

| Event | Class |
|-------|-------|
|       |       |
| Horse | Rider |

#### Course

- 1. Start between pegs at A proceed to peg B and right turn around peg B
- 2. Proceed to peg C and left turn around peg C
- 3. Proceed to peg D keeping it on the riders' right hand side
- 4. Turn and proceed over jump E, keep peg F on the riders left hand side. Turn and proceed over jump G
- 5. Proceed to peg H keeping it on the riders' right hand side then continue to gate at I.
- 6. Pass through gate, opening and closing
- 7. Continue to and through L shape at J and through the finish between pegs at A.

#### Note

- . In competitions restricted to riders under 13 years, riders must open the gate but do not have to close it.
- · Trees or pegs driven into the ground should be used in preference to drums

| Penalties         |                                                                                                     |  |  |  |  |
|-------------------|-----------------------------------------------------------------------------------------------------|--|--|--|--|
| One (1) Second    | For each hoof that goes outside of the L shape                                                      |  |  |  |  |
| Three (3) Seconds | Any peg or obstacle knocked down or dislodged Any obstacle the Judge deems to be sufficiently moved |  |  |  |  |
| Elimination       | Any section of the course not completely & correctly negotiated.                                    |  |  |  |  |